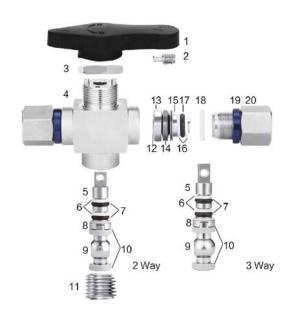

## **Material List**

| 14   | Dord Nove -               | Q     | 'ty   | Material            |  |  |
|------|---------------------------|-------|-------|---------------------|--|--|
| Item | Part Name                 | 2-way | 3-way | Materiai            |  |  |
| 1    | Handle                    | 1     | 1     | Nylon               |  |  |
| 2    | Handle Set Screw          | 1     | 1     | Chrome-Plated Steel |  |  |
| 3    | Panel Nut                 | 1     | 1     | SS304               |  |  |
| 4    | Body                      | 1     | 1     | SS316               |  |  |
| 5    | Stem                      | 1     | 1     | SS316               |  |  |
| 6    | Stem Back-up Ring         | 2     | 2     | TFM1600             |  |  |
| 7    | Stem O-ring               | 2     | 2     | Viton               |  |  |
| 8    | Stem Bearing              | 1     | 1     | PEEK                |  |  |
| 9    | Trunnion Ball             | 1     | 1     | SS316               |  |  |
| 10   | Ball Back-up Ring         | 2     | 2     | PEEK                |  |  |
| 11   | Plug                      | 1     | -     | SS316               |  |  |
| 12   | Seat                      | 2     | 2     | PEEK                |  |  |
| 13   | Seat Carrier              | 2     | 2     | SS316               |  |  |
| 14   | Seat Spring               | 2     | 2     | X-750               |  |  |
| 15   | Seat Carrier Guide        | 2     | 2     | SS316               |  |  |
| 16   | Seat Carrier Back-up Ring | 4     | 4     | TFM1600             |  |  |
| 17   | Seat Carrier O-ring       | 2     | 2     | Viton               |  |  |
| 18   | End Packing               | 2     | 2     | TFM1600             |  |  |
| 19   | Identification Ring       | 2     | 2     | Aluminum            |  |  |
| 20   | End Cap                   | 2     | 2     | SS316               |  |  |