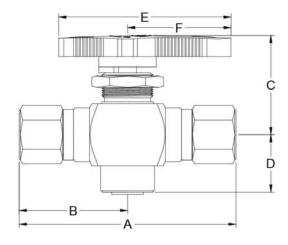

**TBV-10** Trunnion Ball Valve 10000PSI, 2-Way

| Туре          | Item No.   | Conn./Size   | Ori | fice | Dimensions (mm) |      |      |      |    |    |                    |                        |
|---------------|------------|--------------|-----|------|-----------------|------|------|------|----|----|--------------------|------------------------|
|               |            | Inlet/Outlet | mm  | in.  | А               | В    | С    | D    | Е  | F  | Panel<br>Hole Size | Max Panel<br>Thickness |
| Female thread | TBV-10-02F | 1/4"         | 5   | 0.19 | 95.3            | 47.7 | 43.5 | 25.0 | 75 | 45 | 22.2               | 8                      |