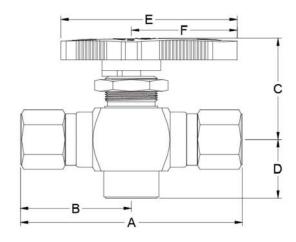

**TBVT-10** Trunnion Ball Valve 10000PSI, 3-Way

| Туре          | Item No.    | Conn./Size   | Ori | fice | Dimensions (mm) |      |      |      |    |    |                    |                        |
|---------------|-------------|--------------|-----|------|-----------------|------|------|------|----|----|--------------------|------------------------|
|               |             | Inlet/Outlet | mm  | in.  | А               | В    | С    | D    | Е  | F  | Panel<br>Hole Size | Max Panel<br>Thickness |
| Female thread | TBVT-10-02F | 1/4"         | 5   | 0.19 | 95.3            | 47.7 | 43.5 | 25.0 | 75 | 45 | 22.2               | 8                      |